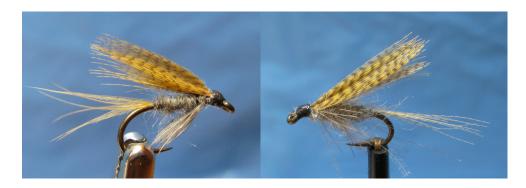

Light Cahill Wet

Traditional

CDC Hackled

| Hook:   | Mustad R-50, size 10 - 12                                    |
|---------|--------------------------------------------------------------|
| Thread: | Light yellow or tan                                          |
| Tail:   | Wooduck -dyed mallard flank, or cream hackle fibers          |
| Body:   | Yellow/tan dubbing or yarn                                   |
| Hackle: | Cream Hackle, tied as beard, or CDC tied as collar (or both) |